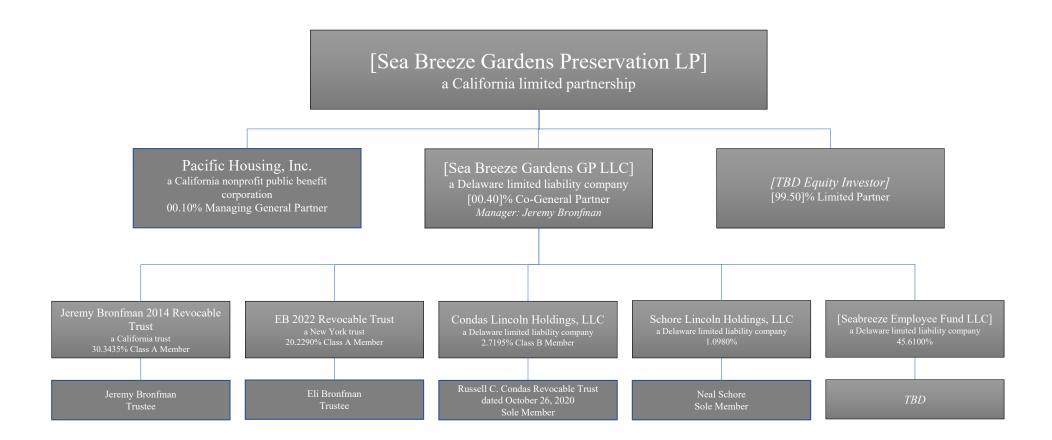

### Development Team

During the tax credit compliance period, Sea Breeze Gardens will be owned by Sea Breeze Gardens Preservation LP, a California limited partnership (a single-asset limited partnership) consisting of: Pacific Housing, Inc. as the Managing/ Administrative General Partner and Sea Breeze Gardens GP LLC as the Co-General Partner. The tax credit limited partner has yet to be selected. (Attachment 3 – Organization Chart).

### Attachment 3 - Organization Chart

All rights reserved. All content in this document is the property of Lincoln Avenue Capital Management LLC

| Sources                       |               |           |               |           |
|-------------------------------|---------------|-----------|---------------|-----------|
|                               | Construction  | Per Unit  | Permanent     | Per Unit  |
| First Mortgage (Tax - Exempt) | 75,000,000    | 279,851   | \$ 75,000,000 | 279,851   |
| First Mortgage (Taxable)      | 3,924,294     | 14,643    | \$ 3,924,294  | 14,643    |
| Seller Carryback Note         | 12,400,000    | 46,269    | 12,400,000    | 46,269    |
| LIHTC Equity                  | 8,361,172     | 31,198    | 55,741,147    | 207,989   |
| GP Capital Contribution       | 100           | 0         | 100           | 0         |
| Deferred Developer Fee        | _             | -         | 5,098,903     | 19,026    |
| Equity Bridge Loan            | 41,940,717    | 146,331   | _             | _         |
| Total Sources                 | \$141,626,284 | \$508,617 | \$152,164,444 | \$567,778 |
| (GAP)/SURPLUS                 | _             |           | _             |           |