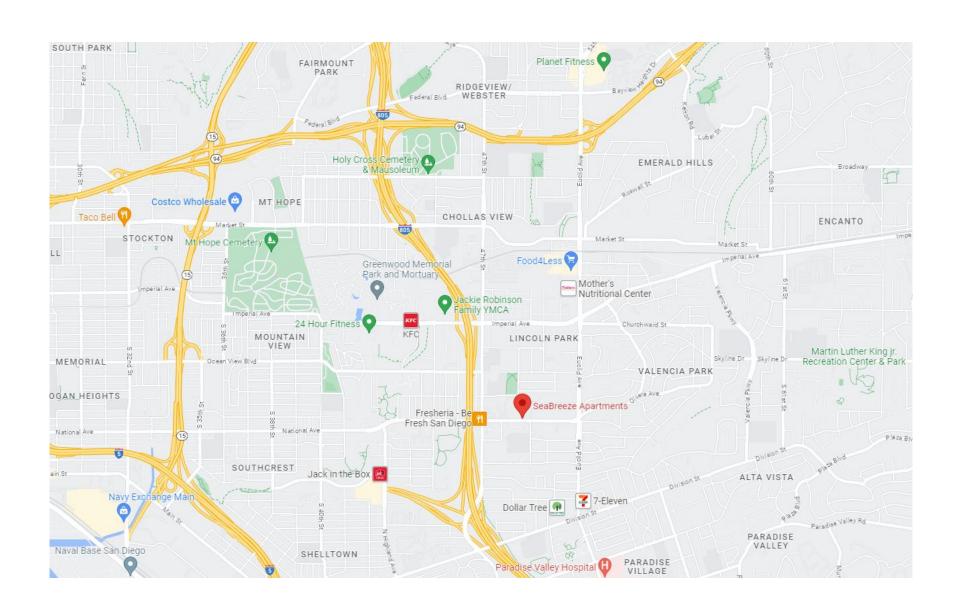

### The Development

Sea Breeze Gardens Apartments at 4808-4888 Logan Avenue is an existing multifamily affordable development located in the Chollas Valley neighborhood of San Diego on approximately 15.7 acres. A site map is at Attachment 1. It is about 6.5 miles east of downtown San Diego, just east of Interstate 805, steps away from a public bus stop, and within walking distance to parks, schools and convenience stores. Sea Breeze Gardens Apartments was originally constructed in 1968 and underwent a Low-Income Housing Tax Credit (LIHTC) rehabilitation in 2008. In addition, 100% of the affordable units are covered by a Project-Based Section 8 contract administered by Los Angeles LOMOD Corporation. The development consists of 268 units (two- and three-bedroom units) across 44 two-story, garden-style buildings, as well as a standalone clubhouse, playground and six laundry facilities.

### Attachment 1 – Site Map