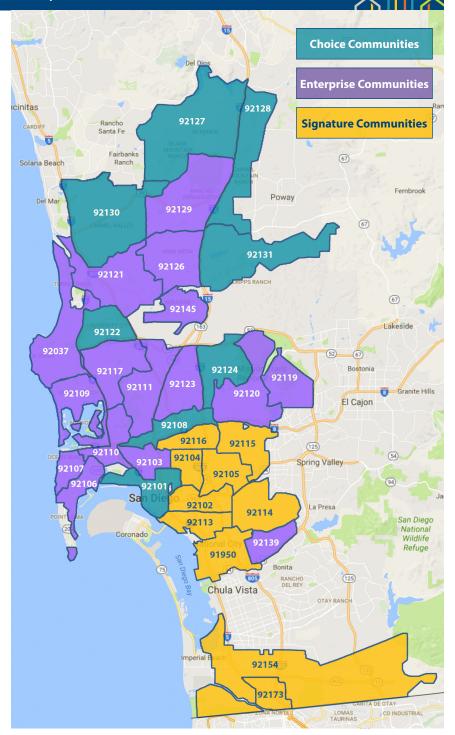

Please see reverse side for a map of all three communities

#### **Choice Communities**

92101 Downtown

92108 Mission Valley

92122 University City

92124 Tierrasanta

92127 Rancho Bernardo

92128 Rancho Bernardo

92130 Del Mar Heights

92131 Scripps Ranch

## **Enterprise Communities**

92037 La Jolla

92103 Mission Hills/Hillcrest

92106 Point Loma

92107 Ocean Beach

92109 Mission Beach & Pacific Beach

**92110** Morena

92111 Linda Vista

92117 Clairemont

92119 San Carlos

92120 Grantville

92121 Sorrento Valley

**92123** Mission Village

92126 Mira Mesa

92129 Rancho Penasquitos

92139 Paradise Hills

**92145** Miramar

## Signature Communities

92102 Downtown

92104 North Park

92105 East San Diego/City Heights

92113 Logan Heights

**92114** Encanto

92115 College Grove

92116 Normal Heights

92154 Nestor/South San Diego

92173 San Ysidro

91950 National City