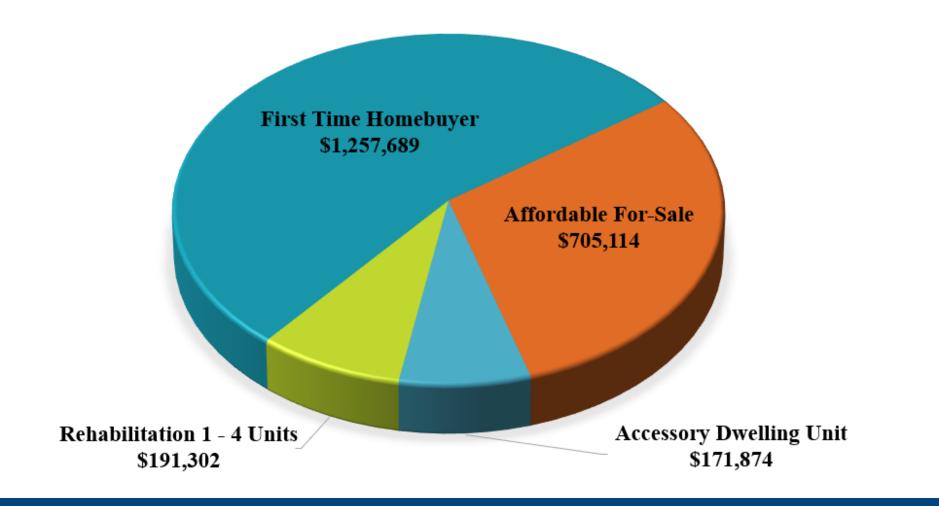

### SDHC – Fiscal Year 2024 Loan Portfolio Report Loans and Grants Awarded \$23,762,154 – 375 Units