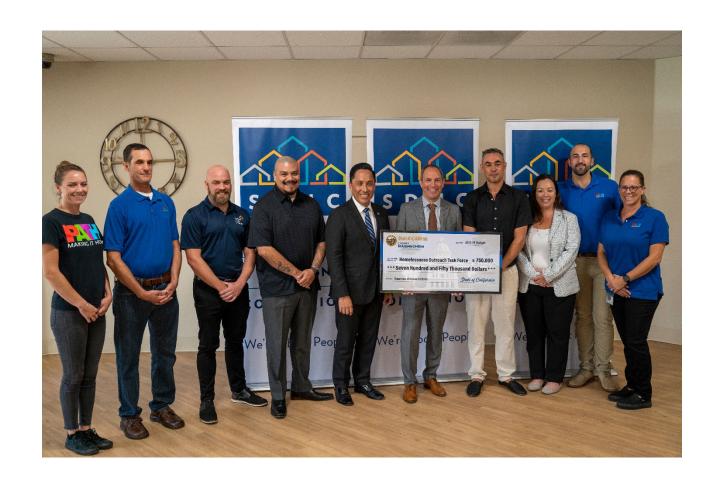

#### Multidisciplinary Outreach Team

- Program staff work directly with those who are among the most vulnerable and are hardest to serve.
  - Program staff average 20 hours per week per engaged individual.
- Maximum caseload: 5 individuals per Case Manager (currently 4 Case Managers)
- 17 individuals currently enrolled and 3 individuals in process of being enrolled
- Additional funds will allow the program to assist 20 addition people at a time.