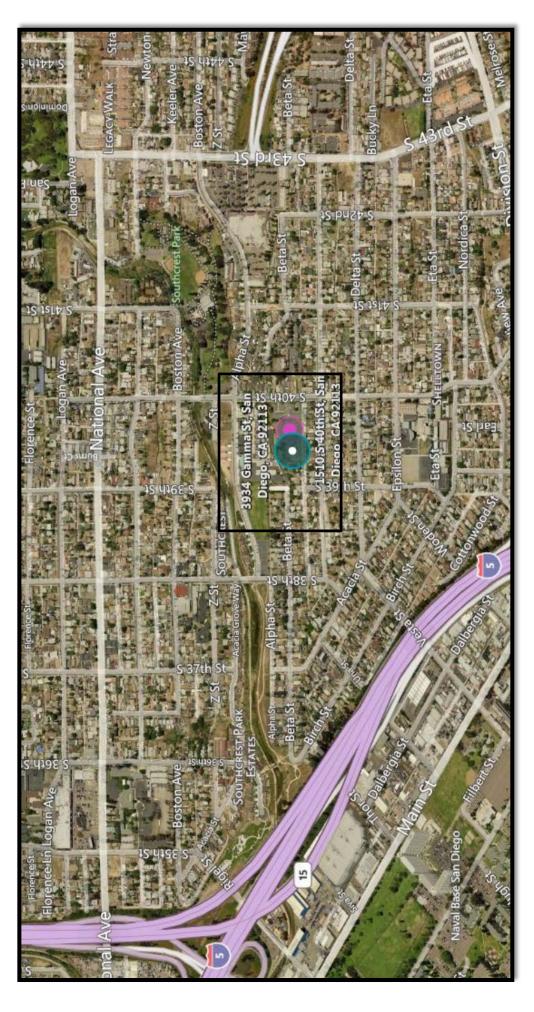

VDP is a proposed new construction affordable housing development located at 3934 Gamma Street and 1510 South 40<sup>th</sup> Street in the Southcrest Neighborhood of Southeastern San Diego (Attachment 1). VDP will provide housing opportunities for 26 homeless Veteran households and 12 additional homeless households utilizing the Housing First model – to provide housing as quickly as possible, with supportive services as needed. The Housing First model emphasizes permanent housing with supportive services as a primary strategy to stabilize tenants and address homelessness. Once a person moves into permanent housing, case management and wraparound services will be provided by a residential homeless service provider. The developer has applied for 38 Federal Project-Based Housing Vouchers from the Housing Commission to supplement tenant rental payments and subsidize the provision of services for these households[CC1].[TM2] In addition to the 38 permanent supportive housing units, 13 traditional affordable housing units will be provided for individuals and families. A development summary is included as Attachment 2.

# ATTACHMENT 1 – LOCATION MAP